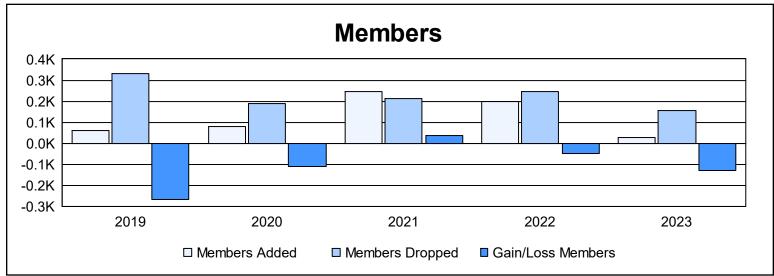

District O 1 As of June 2023 Cumulative

| Year      | Clubs | Dropped<br>Clubs | Gain/<br>Loss<br>Clubs | New<br>Members | Charter<br>Members | Reinstate<br>Members | Transfer<br>Members | Total<br>Member<br>Added | Total<br>Members<br>Dropped | Gain/<br>Loss<br>Members |
|-----------|-------|------------------|------------------------|----------------|--------------------|----------------------|---------------------|--------------------------|-----------------------------|--------------------------|
| 2018-2019 | 0     | 4                | -4                     | 49             | 2                  | 2                    | 9                   | 62                       | 330                         | -268                     |
| 2019-2020 | 1     | 5                | -4                     | 39             | 22                 | 14                   | 2                   | 77                       | 189                         | -112                     |
| 2020-2021 | 1     | 7                | -6                     | 193            | 45                 | 6                    | 3                   | 247                      | 211                         | 36                       |
| 2021-2022 | 1     | 4                | -3                     | 112            | 33                 | 50                   | 4                   | 199                      | 247                         | -48                      |
| 2022-2023 | 0     | 2                | -2                     | 16             | 1                  | 9                    | 1                   | 27                       | 156                         | -129                     |
| Average   | 1     | 4                | -4                     | 82             | 21                 | 16                   | 4                   | 122                      | 227                         | -104                     |