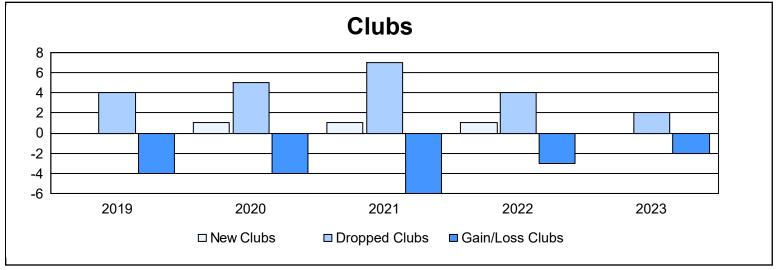

District O 1 As of June 2023 Cumulative

| Year      | Clubs | Dropped<br>Clubs | Gain/<br>Loss<br>Clubs | New<br>Members | Charter<br>Members | Reinstate<br>Members | Transfer<br>Members | Total<br>Member<br>Added | Total<br>Members<br>Dropped | Gain/<br>Loss<br>Members |
|-----------|-------|------------------|------------------------|----------------|--------------------|----------------------|---------------------|--------------------------|-----------------------------|--------------------------|
| 2018-2019 | 0     | 4                | -4                     | 49             | 2                  | 2                    | 9                   | 62                       | 330                         | -268                     |
| 2019-2020 | 1     | 5                | -4                     | 39             | 22                 | 14                   | 2                   | 77                       | 189                         | -112                     |
| 2020-2021 | 1     | 7                | -6                     | 193            | 45                 | 6                    | 3                   | 247                      | 211                         | 36                       |
| 2021-2022 | 1     | 4                | -3                     | 112            | 33                 | 50                   | 4                   | 199                      | 247                         | -48                      |
| 2022-2023 | 0     | 2                | -2                     | 16             | 1                  | 9                    | 1                   | 27                       | 156                         | -129                     |
| Average   | 1     | 4                | -4                     | 82             | 21                 | 16                   | 4                   | 122                      | 227                         | -104                     |